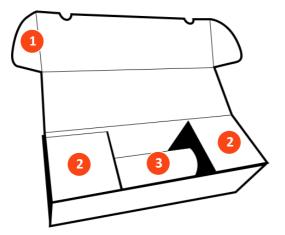

Figure 1.OPUS® Pre-packed Column individual product box, 2.5 - 8 cm ID

- 1. Individual product box (white)
- 2. Foam insert (x2)
- 3. OPUS® Pre-packed Column